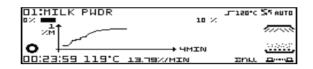

Method Wise storage allows the user to store 25 moisture determination results in each method, user can store such 40 methods. Method wise storage is suitable for application in R & D or Quality Assurance where there are more number of different product (samples) to be analyzed.

## **>>** Data Storage