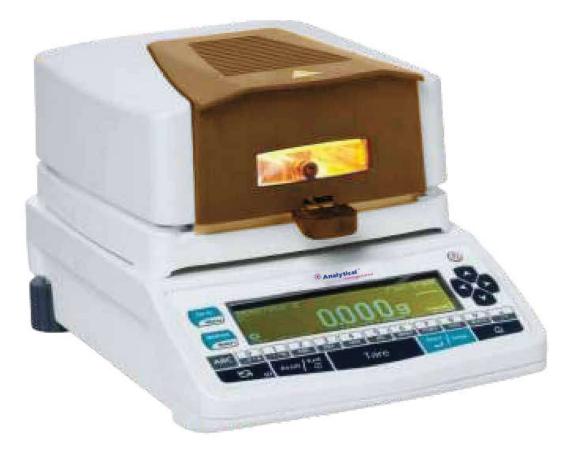

# MA - 3000 Moisture Analyzer

EPCC / PRODUCTS / APPLICATION / SOFTWARE / ACCESSORIES / CONSUMABLES / SERVICES

## **>>** Introduction

MA Series Moisture Analyzers provide fast, precise and reliable moisture determination in the lab-ordrory and on the factory floor. The industry solutions offer full compliance with regulations for the pharmaceutical industry, highest resolution for plastics, and production-proven instruments for the food industry.

MA Series is compact in shape & big in performance. It performs all the major Functions of routine moisture analysis with following features.

## Standard Features

- Data memory up to 1000 data
- Data can be divided in to 40 methods or 100 batchs
- User can avail Statistic method or batch wise
- Facility of compile two method
- PS2 Key Board connectivity make it very user friendly operation.
- Password protection prevent unauthorized use of the important setting
- 4 user ID configurable
- ISO/GLP calibration report for weight and temperature, also last successfully calibration report can be avail any time form the memory
- Programmable customize print format
- Alpha numeric keypad makes it easy to enter method name
- Weight in assist helps user to do accurate measurements
- Facility to add any insolvent before actual drying
- Possible to configure stand by temperature between 30<sup>oc</sup> to 175<sup>oc</sup>
- Highly flexible display for changing font, background and contrast
- User configurable print interval during the moisture determination
- Auto Off, Auto keypad lock